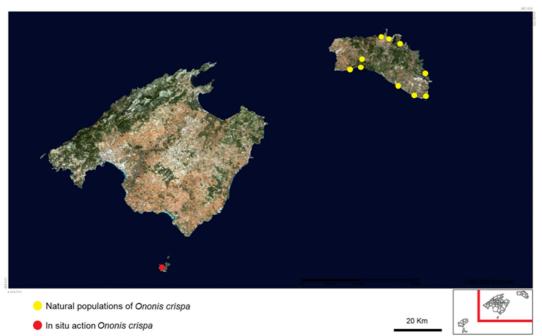

### **Distribution**

Endemic taxa of Minorca and Cabrera

Мар

### **Conservation actions carried out in the CARE-MEDIFLORA project**

The selected population of *Ononis crispa* for *in-situ* actions has been the one located in Cabrera Island because is the most threatened due to the salty wind storms occurred during the last pair of years.

In 2018 a reinforcement was carried out with 270 individuals produced with seeds conserved in Sóller Botanic Garden seed bank and collected in 1995 and 1997. The population was monitored once a month and some more reinforcement were been done during the project.