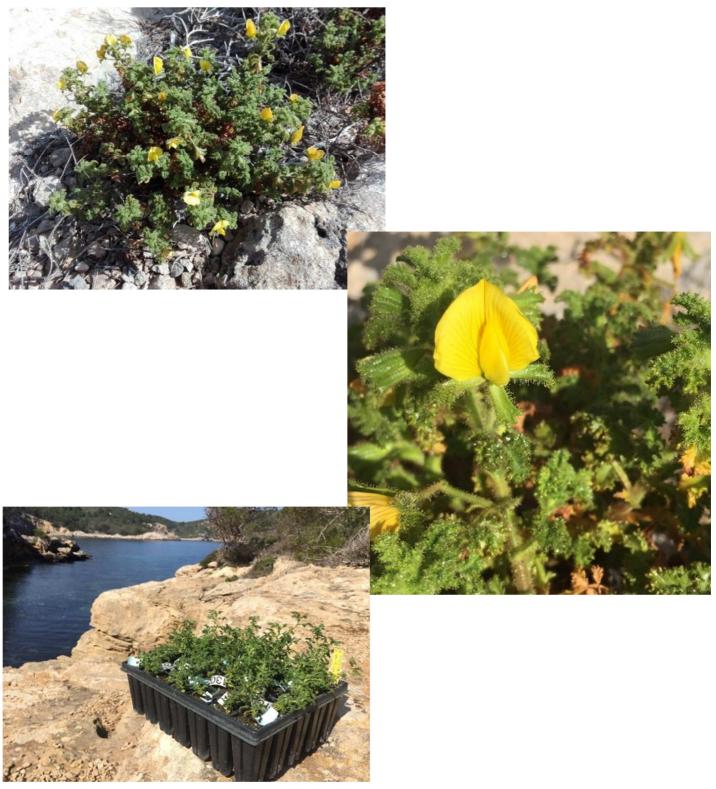

#### **Plant description**

- ✓ Shrub of about 40-60 cm with trifoliate leaves with 5 leaflets. Axillary inflorescences, unifloras, grouped at the apex of the stems. Yellow flowers with purple veins in the biggest petal, the banner or standard. The fruit is a legume with 10-13 reniform seeds.
- ✓ Chamaephyte. Flowering time from April to September. Fruiting time from May to October. Dispersal strategy by barochory.
- $\checkmark$  Stony and sandy soils in the littoral of the Islands, but protected of the salt impact.

#### **Photos**